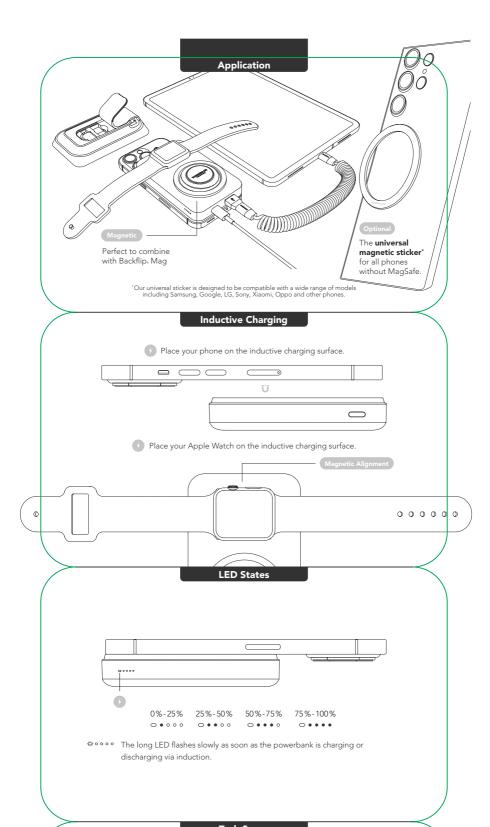

## Tech Specs

| Battery Type             | Integrated Rechargeable Lithium Polymer Battery                                                                                         |
|--------------------------|-----------------------------------------------------------------------------------------------------------------------------------------|
| Battery Capacity         | 10,000 mAh / 3.85 V                                                                                                                     |
| Protection               | Over-Voltage Protection, Over-Current Protection,<br>Over-Temperature Protection, Short-Circuit Protection,<br>Foreign Object Detection |
| Input/Output USB-C       | 5V=3A, 9V=2.22A, 12V=1.67A                                                                                                              |
| Output USB-A             | 5V=4.5A, 4.5V=5A, 5V=3A, 9V=2A, 12V=1.5A                                                                                                |
| Output Wireless Chargers | 5W / 7.5W / 10W / 15W, Watch Charger: 3W (Max.)                                                                                         |
| Product Size             | L 110 × W 70 × H 36.4 mm                                                                                                                |
| Cable Length             | 60 cm                                                                                                                                   |
| Weight                   | 374 g                                                                                                                                   |