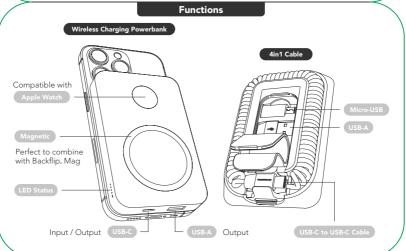

## Tech Specs

| Battery Type             | Integrated Rechargeable Lithium Polymer Battery                                                                                         |
|--------------------------|-----------------------------------------------------------------------------------------------------------------------------------------|
| Battery Capacity         | 10,000 mAh / 3.85 V                                                                                                                     |
| Protection               | Over-Voltage Protection, Over-Current Protection,<br>Over-Temperature Protection, Short-Circuit Protection,<br>Foreign Object Detection |
| Input/Output USB-C       | 5V=3A, 9V=2.22A, 12V=1.67A                                                                                                              |
| Output USB-A             | 5V=4.5A, 4.5V=5A, 5V=3A, 9V=2A, 12V=1.5A                                                                                                |
| Output Wireless Chargers | 5W / 7.5W / 10W / 15W, Watch Charger: 3W (Max.)                                                                                         |
| Product Size             | L 110 × W 70 × H 36.4 mm                                                                                                                |
| Cable Length             | 60 cm                                                                                                                                   |
| Weight                   | 374 g                                                                                                                                   |